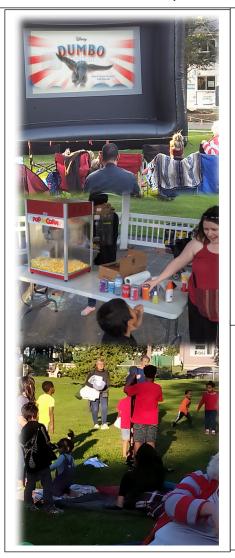

## The Last of the Summer: outdoors, friends, fun!

Prince Charles community spent one last summer evening outdoors with friends and family having fun at the Prince Charles Community League's annual movie night in the park. The film feature was "Dumbo" - delightfully entertaining for everyone from 2 to 102.

With the Big Bin Event of June, the Garage Sale of July, the Green Shack all summer along with the neighbourhood's spray park, our August movie night rounded-out the many Prince Charles Community League's summer events/offerings.